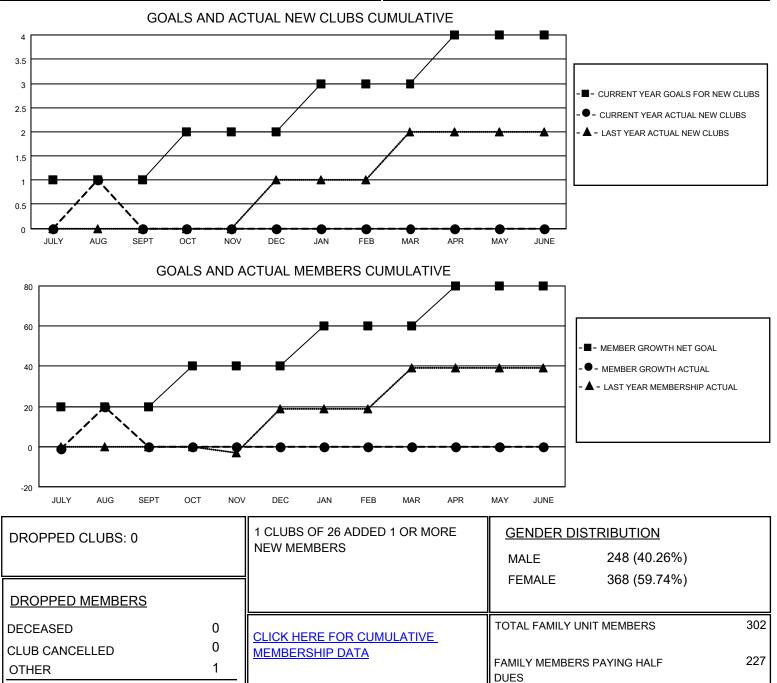

## LOCATION UKRAINE

District 134

Results as of: 8/31/2020

| Clubs                 |               |           |               | Members               |                        |                         |                                                    |
|-----------------------|---------------|-----------|---------------|-----------------------|------------------------|-------------------------|----------------------------------------------------|
| RESULTS FOR 2020-2021 |               |           |               | RESULTS FOR 2020-2021 |                        |                         |                                                    |
| QUARTER               | NEW CLUB GOAL | NEW CLUBS | DROPPED CLUBS | QUARTER MEME          | BER GROWTH NET<br>GOAL | MEMBER GROWTH<br>ACTUAL | DROPPED<br>MEMBERS ACTUAL<br>(including transfers) |
| JULY/AUG/SEPT         | 1             | 1         | 0             | JULY/AUG/SEPT         | 20                     | 21                      | 1                                                  |
| OCT/NOV/DEC           | 1             | 0         | 0             | OCT/NOV/DEC           | 20                     | 0                       | 0                                                  |
| JAN/FEB/MAR           | 1             | 0         | 0             | JAN/FEB/MAR           | 20                     | 0                       | 0                                                  |
| APR/MAY/JUNE          | 1             | 0         | 0             | APR/MAY/JUNE          | 20                     | 0                       | 0                                                  |